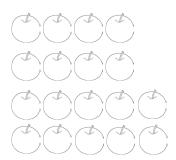

12

**14** 

Double 10 is \_\_\_\_\_

Half of 10 is \_\_\_\_\_

Double 12 is \_\_\_\_\_

Half of 12 is \_\_\_\_\_\_

Double 14 is \_\_\_\_\_

Half of 14 is \_\_\_\_\_