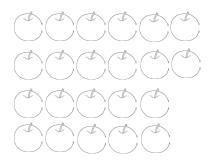

Half of 20 is \_\_\_\_\_

**12** 

14

16

Double 12 is \_\_\_\_\_

Double 14 is \_\_\_\_\_

Double 16 is \_\_\_\_\_

Half of 12 is \_\_\_\_\_

Half of 14 is \_\_\_\_\_

Half of 16 is \_\_\_\_\_

18

20

22

Double 18 is \_\_\_\_\_

Half of 20 is \_\_\_\_\_

Double 20 is \_\_\_\_\_