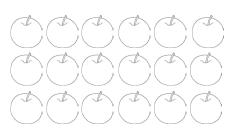

Double 26 is \_\_\_\_\_

Half of 26 is \_\_\_\_\_

Double 28 is \_\_\_\_\_

Half of 28 is \_\_\_\_\_

30

Double 30 is \_\_\_\_\_

Half of 30 is \_\_\_\_\_