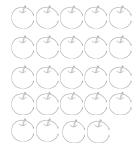

16

18

20

Double 16 is \_\_\_\_\_

Half of 16 is \_\_\_\_\_

Double 18 is \_\_\_\_\_

Half of 18 is \_\_\_\_\_

Double 20 is \_\_\_\_\_