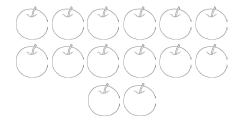

Half of 20 is \_\_\_\_\_

**12** 

14

16

Double 12 is \_\_\_\_\_

Double 14 is \_\_\_\_\_

Double 16 is \_\_\_\_\_

Half of 12 is \_\_\_\_\_