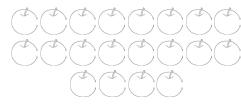

12

**14** 

Double 10 is \_\_\_\_\_

Half of 10 is \_\_\_\_\_

Double 12 is \_\_\_\_\_

Half of 12 is \_\_\_\_\_\_

Double 14 is \_\_\_\_\_

Half of 14 is \_\_\_\_\_

16

18

20

Double 16 is \_\_\_\_\_

Half of 16 is \_\_\_\_\_

Double 18 is \_\_\_\_\_

Half of 18 is \_\_\_\_\_

Double 20 is \_\_\_\_\_

Half of 20 is \_\_\_\_\_

**12** 

14

16

Double 12 is \_\_\_\_\_

Double 14 is \_\_\_\_\_

Double 16 is \_\_\_\_\_

Half of 12 is \_\_\_\_\_