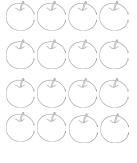

16

18

20

Double 16 is \_\_\_\_\_

Half of 16 is \_\_\_\_\_

Double 18 is \_\_\_\_\_

Half of 18 is \_\_\_\_\_

Double 20 is \_\_\_\_\_

Half of 20 is \_\_\_\_\_

**12** 

14

16

Double 12 is \_\_\_\_\_

Double 14 is \_\_\_\_\_

Double 16 is \_\_\_\_\_

Half of 12 is \_\_\_\_\_