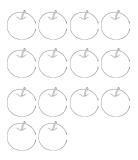

12

**14** 

Double 10 is \_\_\_\_\_

Half of 10 is \_\_\_\_\_

Double 12 is \_\_\_\_\_

Half of 12 is \_\_\_\_\_\_

Double 14 is \_\_\_\_\_

Half of 14 is \_\_\_\_\_

Half of 20 is \_\_\_\_\_

**12** 

14

16

Double 12 is \_\_\_\_\_

Double 14 is \_\_\_\_\_

Double 16 is \_\_\_\_\_

Half of 12 is \_\_\_\_\_