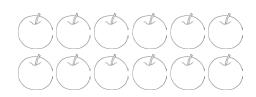

Half of 6 is \_\_\_\_\_

8

10

Double 8 is \_\_\_\_\_

Double 10 is \_\_\_\_\_

Half of 8 is \_\_\_\_\_

Half of 10 is \_\_\_\_\_

10

12

**14** 

Double 10 is \_\_\_\_\_

Half of 10 is \_\_\_\_\_

Double 12 is \_\_\_\_\_

Half of 12 is \_\_\_\_\_\_

Double 14 is \_\_\_\_\_

Half of 14 is \_\_\_\_\_