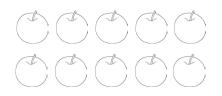

12

**14** 

Double 10 is \_\_\_\_\_

Half of 10 is \_\_\_\_\_

Double 12 is \_\_\_\_\_

Half of 12 is \_\_\_\_\_\_

Double 14 is \_\_\_\_\_

Half of 14 is \_\_\_\_\_