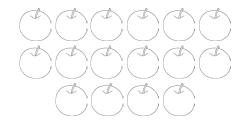

Half of 14 is \_\_\_\_\_

Half of 16 is \_\_\_\_\_

18

20

22

Double 18 is \_\_\_\_\_

Half of 20 is \_\_\_\_\_

Double 20 is \_\_\_\_\_