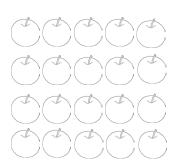

Half of 6 is \_\_\_\_\_

8

10

Double 8 is \_\_\_\_\_

Double 10 is \_\_\_\_\_

Half of 8 is \_\_\_\_\_

Half of 10 is \_\_\_\_\_

10